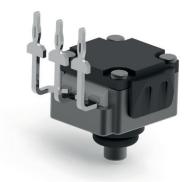

# SM10 pressure sensors

## **Applications**

• Pressure sensor for gaseous media for integration on circuit boards in industrial and automotive applications

### **Features**

- Customised pressure range of 1 to 12 bar; solder contacts or pressfit for the circuit board
- For relative applications
- Pressure and electrical connection and O-ring seal according to customer requirement
- Developed for the highest EMV requirements