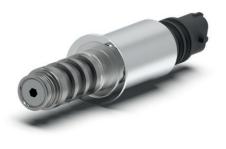

# Proportional valves for engine oil pumps

## Applications

• Engine oil pump

#### Features

- Use in oil sump (internal mounting)
- Sump implementation via connector dome